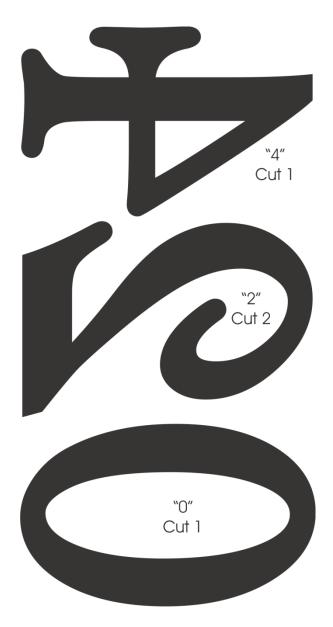

## Appliqué The "2024"

Trace "2024" (reversed for you), onto fusible web. Fuse to wrong side of blue fabric and cut out. Sew the Day 7 Tiny Tree block with "2024" cream background between the 5" x 7 1/2" cream recs. Follow diagram below to align & fuse numbers in place.

Stitch around fused numbers. Model was stitched using a machine buttonhole stitch.