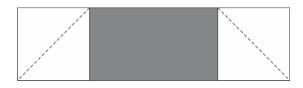

### Assemble The Roof With Chimney

Layer 5" grey sqs. on corners of 5" x 17 1/2" red rec.

Draw diagonal lines across sqs. as shown. Sew on those lines.

Trim 1/4" away from seams as shown.

Press seams as sewn, then press seams toward corner of rec.