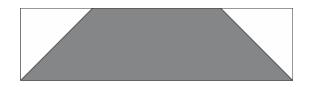

### Assemble The Roof With Chimney

Layer 5" grey sqs. on corners of 5" x 17 1/2" red rec.

Draw diagonal lines across sqs. as shown. Sew on those lines.

Trim 1/4" away from seams as shown.

Press seams as sewn, then press seams toward corner of rec.