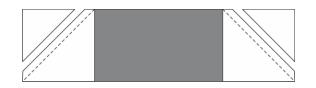

### Assemble The Roof With Chimney

Layer 5" grey sqs. on corners of 5" x 17 1/2" red rec.

Draw diagonal lines across sqs. as shown. Sew on those lines.

Trim 1/4" away from seams as shown.

Press seams as sewn, then press seams toward corner of rec.