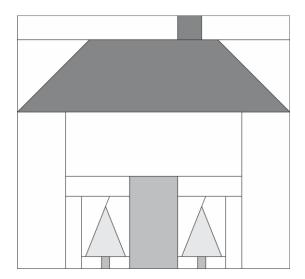

### Assemble The Roof With Chimney

Layer 5" grey sqs. on corners of 5" x 17 1/2" red rec.

Draw diagonal lines across sqs. as shown. Sew on those lines.

Trim 1/4" away from seams as shown.

Press seams as sewn, then press seams toward corner of rec.

Sew red 2" sq. between the grey 2" x 6" rec. & 2" x 10 1/2" rec. Press.

Sew chimney onto roof. Press

Sew grey 3 1/2" x 10 1/4" recs. to sides of house. Press.

Sew roof onto house. Press.

House should measure 16 1/4" x 17 1/2".