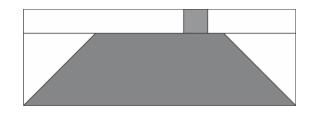

Sew red 2" sq. between the grey 2" x 6" rec. & 2" x 10 1/2" rec. Press.

Sew chimney onto roof. Press

Sew grey 3 1/2" x 10 1/4" recs. to sides of house. Press.

Sew roof onto house. Press.

House should measure 16 1/4" x 17 1/2".