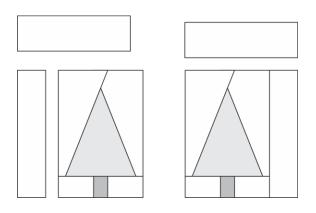

### Cream house fabric

Cut 1 rec. 4 1/2" x 11 1/2". Cut 2 recs. 1 1/2" x 5". Cut 2 recs. 1 3/4" x 4 1/2".

#### Brown fabric

Cut 3 binding strips 2 1/2" x width of fabric. Cut 1 rec. 3 1/2" x 6 1/4".

#### Assemble The House

Sew a 1  $1/2" \times 5"$  rec. to left side of 1 Tiny Tree & sew the other 1  $1/2" \times 5"$  rec. to right side of other tree, then sew a 1  $3/4" \times 4 1/2"$  rec. above each Tiny Tree.