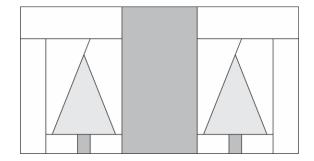

Sew the 3 1/2" x 6 1/4" brown door rec. between the 2 Tiny Tree blocks.

Sew the cream 4 1/2" x 11 1/2" rec. above the tree/door unit.

This unit should measure 10 1/4" x 11 1/2".

SUZN QUILTS ...

copyright 2023© Susan R. Marth Please do not share. No part of this pattern may be copied for any reason. Visit SuznQuilts.blog