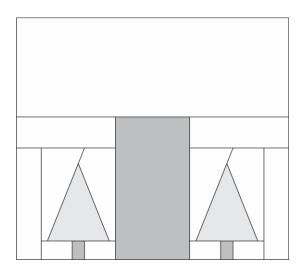

Sew the 3 1/2" x 6 1/4" brown door rec. between the 2 Tiny Tree blocks.

Sew the cream 4 1/2" x 11 1/2" rec. above the tree/door unit.

This unit should measure 10 1/4" x 11 1/2".

SUZN QUILTS ...

copyright 2023© Susan R. Marth Please do not share. No part of this pattern may be copied for any reason. Visit SuznQuilts.blog